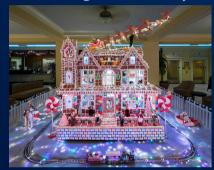

### GINGERBREAD HOUSE CELEBRATION AND TREE LIGHTING FRIDAY, DECEMBER 9 | 5-6PM

Celebrate with hot cocoa, cookies, and caroling in the Lobby.